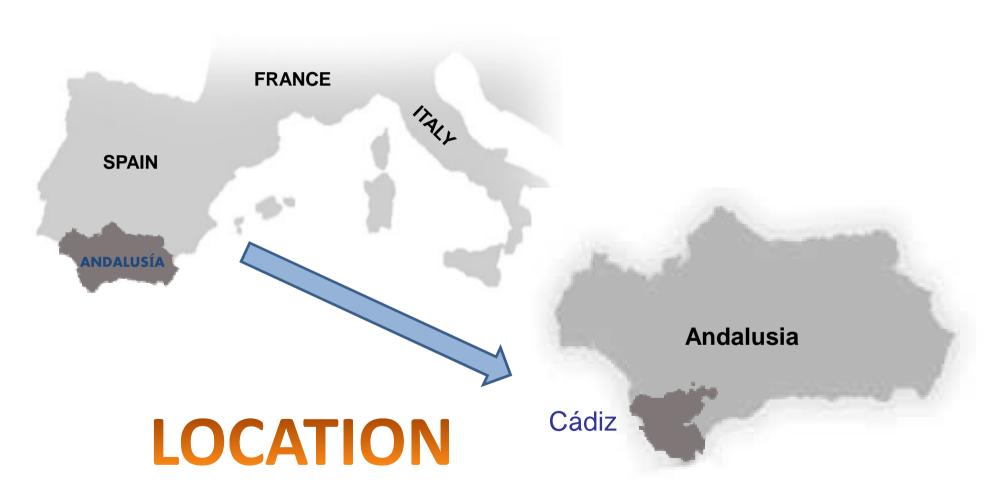

# PROVINCE OF CÁDIZ

## THE PROVINCE OF CÁDIZ

44 municipalities.

Tarifa •

Area 7.385 Sq. Kms.