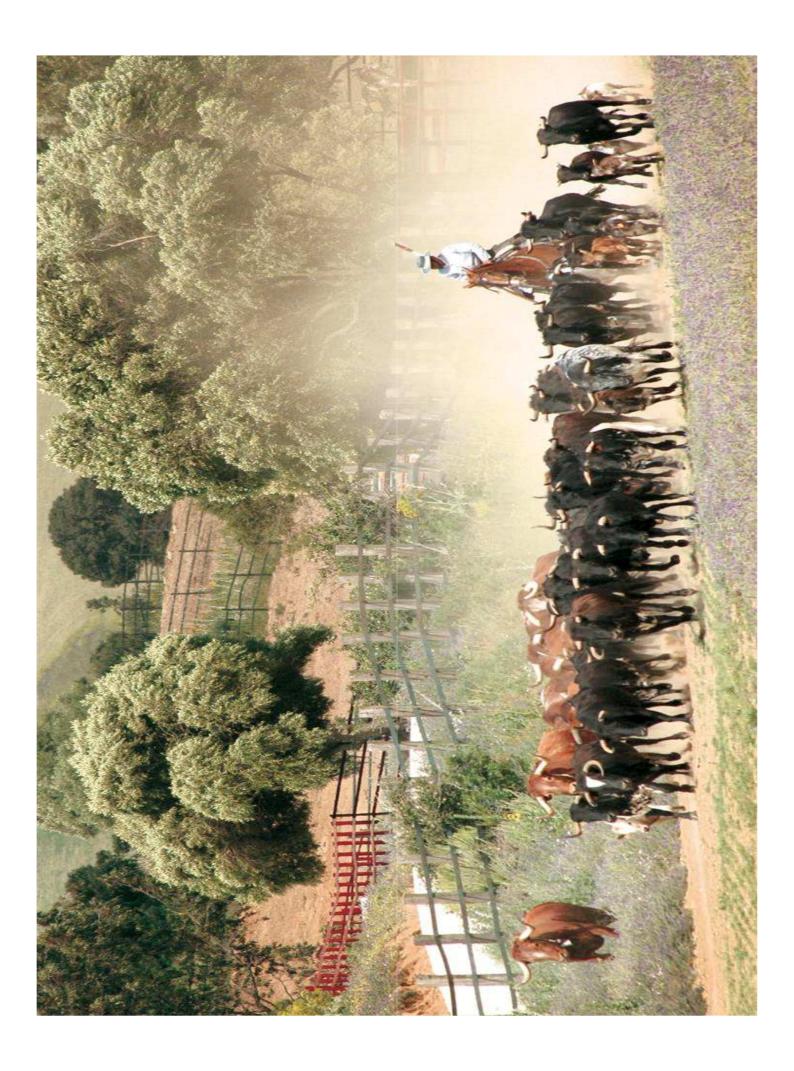

#### **HERITAGE**

- Birthplace of Flamenco.
- 58 Sherry winecellars of international prestige.
- Pure thoroughbred horses.
- 258 holidays