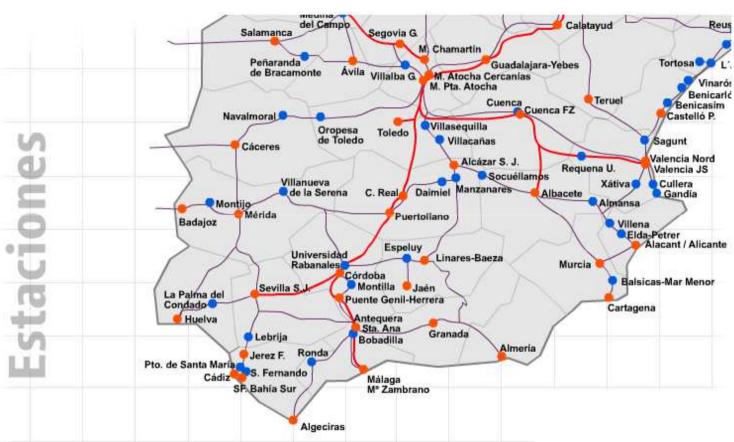

Frontera | a) 60 Km.   | 72 Km.         | 125 Km.       | 222 Km.      |  |  |  |  |  |  |
| Sotogrande (San Roque)                     | 125 Km.     | 29 Km.         | 216 Km.       | 104 Km.      |  |  |  |  |  |  |
| Costa Ballena (Rota-Chipiona)              | 40 Km.      | 160 Km         | 136 Km.       | 266 Km.      |  |  |  |  |  |  |

Connections with Jerez Airport (XRY): <a href="http://bit.ly/QiLm45">http://bit.ly/QiLm45</a>

Airlines (XRY): <a href="http://bit.ly/WNfurr">http://bit.ly/WNfurr</a>

People with Reduced Mobility: <a href="http://bit.ly/QiMjJR">http://bit.ly/QiMjJR</a>

Connections with Gibraltar Airport (GIB): <a href="http://bit.ly/S4yQ6T">http://bit.ly/S4yQ6T</a>

Algeciras Heliport: <a href="http://bit.ly/WNfdEN">http://bit.ly/WNfdEN</a>

## **COMMUNICATIONS**



Acces by Land (Trains and Buses): http://bit.ly/V5MRWf

Acces by Sea: <a href="http://bit.ly/U5jRcw">http://bit.ly/U5jRcw</a>

Distance Table in Kilometres: <a href="http://bit.ly/V5N7nX">http://bit.ly/V5N7nX</a>

Communications Map: <a href="http://bit.ly/QiNc5g">http://bit.ly/QiNc5g</a>

## THE PROVINCE OF CÁDIZ

44 municipalities.



Tarifa •

Area 7.385 Sq. Kms.

## THE PROVINCE IN FIGURES

**SEA**: - Atlantic and Mediterranean.

- Average Annual Temperatrure: 18°c

- Sea Temperature: 17ºc

#### **SUN:**

- 3.100 hours = 330 days of sunshine/year.

#### **HISTORY:**

- 3.000 years of different cultures and civilizations.
- 27 monuments / sites of historical and artistical interest.
- 68 archeological / historical and folkloric museum.

#### **HERITAGE**

- Birthplace of Flamenco.
- 5