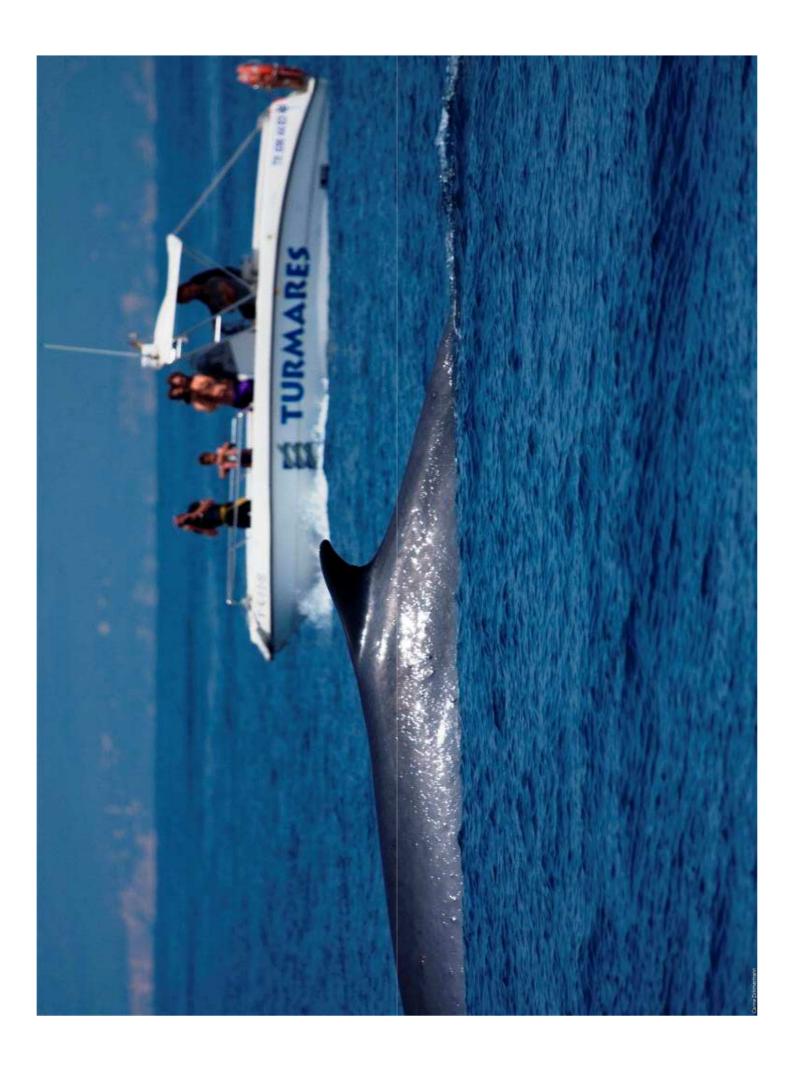

## THE PROVINCE IN FIGURES

**SEA**: - Atlantic and Mediterranean.

- Average Annual Temperatrure: 18°c

- Sea Temperature: 17ºc