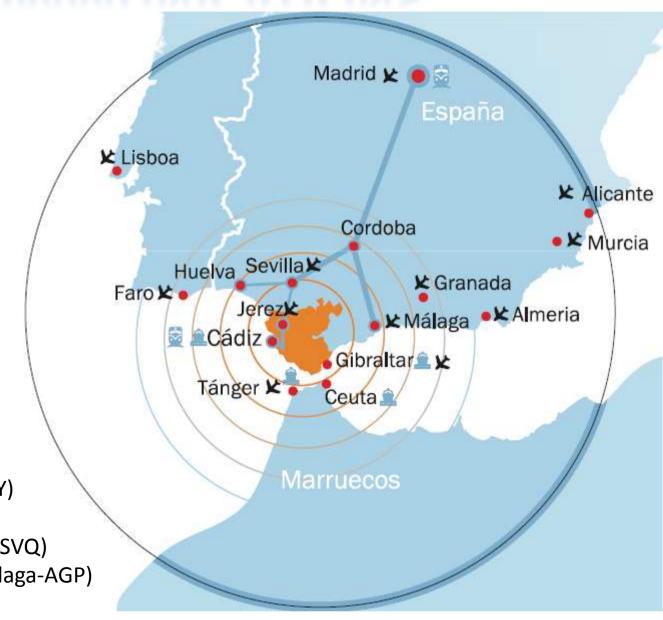

## **COMMUNICATIONS**

#### **AIRPORTS**:

- 1. La Parra Airport (Jerez-XRY)
- 2. Gibraltar Airport (GIB)
- 3. San Pablo Airport (Seville-SVQ)
- 4. Pablo Picasso Airport (Málaga-AGP)

### Distancias kilométricas entre la provincia de Cádiz y aeropuertos colindantes

| Municipios                                 |             | Aeropuertos    |               |              |  |  |  |  |  |  |
|--------------------------------------------|-------------|----------------|---------------|--------------|--|--|--|--|--|--|
|                                            | Jerez (XRY) | Gibraltar (GB) | Sevilla (SVQ) | Málaga (AGP) |  |  |  |  |  |  |
| Cádiz                                      | 40 Km.      | 117 Km.        | 120 Km.       | 230 Km.      |  |  |  |  |  |  |
| Jerez de la Frontera                       | 7 Km.       | 95 Km.         | 90 Km.        | 208 Km.      |  |  |  |  |  |  |
| Novo Sancti Petri (Chiclana de la Frontera | a) 60 Km.   | 72 Km.         | 125 Km.       | 222 Km.      |  |  |  |  |  |  |
| Sotogrande (San Roque)                     | 125 Km.     | 29 Km.         | 216 Km.       | 104 Km.      |  |  |  |  |  |  |
| Costa Ballena (Rota-Chipiona)              | 40 Km.      | 160 Km         | 136 Km.       | 266 Km.      |  |  |  |  |  |  |

Connections with Jerez Airport (XRY): <a href="http://bit.ly/QiLm45">http://bit.ly/QiLm45</a>

Airlines (XRY): <a href="http://bit.ly/WNfurr">http://bit.ly/WNfurr</a>

People with Reduced Mobility: <a href="http://bit.ly/QiMjJR">http://bit.ly/QiMjJR</a>

Connections with Gibraltar Airport (GIB): <a href="http://bit.ly/S4yQ6T">http://bit.ly/S4yQ6T</a>

Algeciras Heliport: <a href="http://bit.ly/WNfdEN">http://bit.ly/WNfdEN</a>

Communications Map: <a href="http://bit.ly/QiNc5g">http://bit.ly/QiNc5g</a>