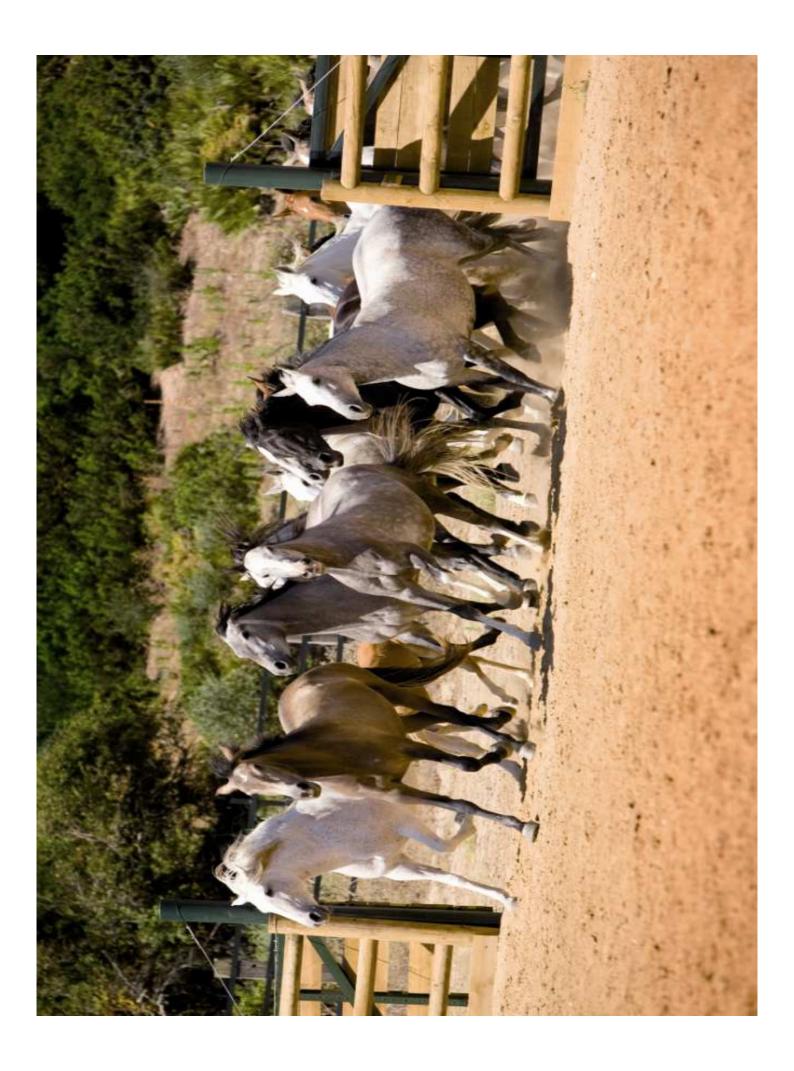

#### **HERITAGE**

- Birthplace of Flamenco.
- 58 Sherry winecellars of international prestige.
- Pure thoroughbred horses.
- 258 holidays