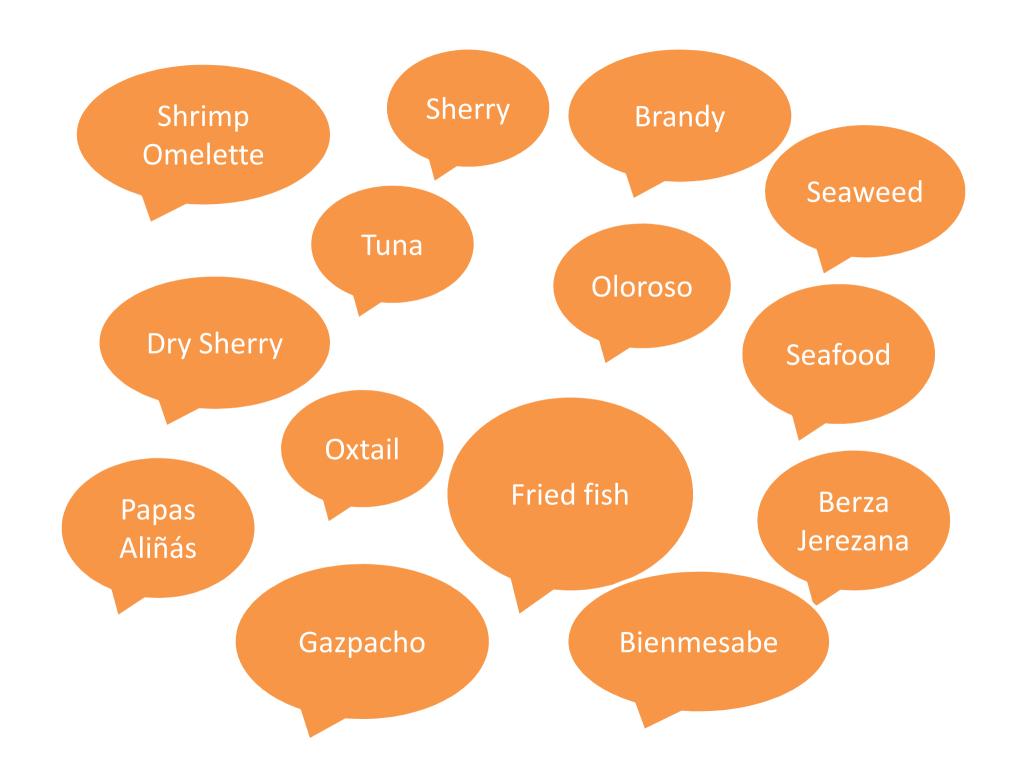

| 33.0           | 33.1            | 30.2            | 25.0                    | 20.1               | 16.8         |
| Temp.<br>Media °C                                                | 10.7                                          | 14.0  | 15.4                  | 18.4             | 22.0                | 25.5           | 25.7            | 23.5            | 19.1                    | 14.7               | 11.9         |
| MES                                                              | ENERO                                         | MARZO | ABRIL                 | MAYO             | JUNIO               | JULIO          | AGOSTO          | SEPTIEMBRE      | OCTUBRE                 | NOVIEMBRE          | DICIEMBRE    |

























# MICE EN CÁDIZ GASTRONOMY

**CATERING** 









































## MICEIN CÁDIZ VENUES

WINECELLARS, CASTLES, FINCAS, COUNTRY HOUSES, MUSEUMS, PALACES, BASTIONS...

































## MICE IN CÁDIZ LEISURE AND BUSINESS

ACTIVITIES, ROUTES, VISITS, FESTIVITIES, TRADITIONS...