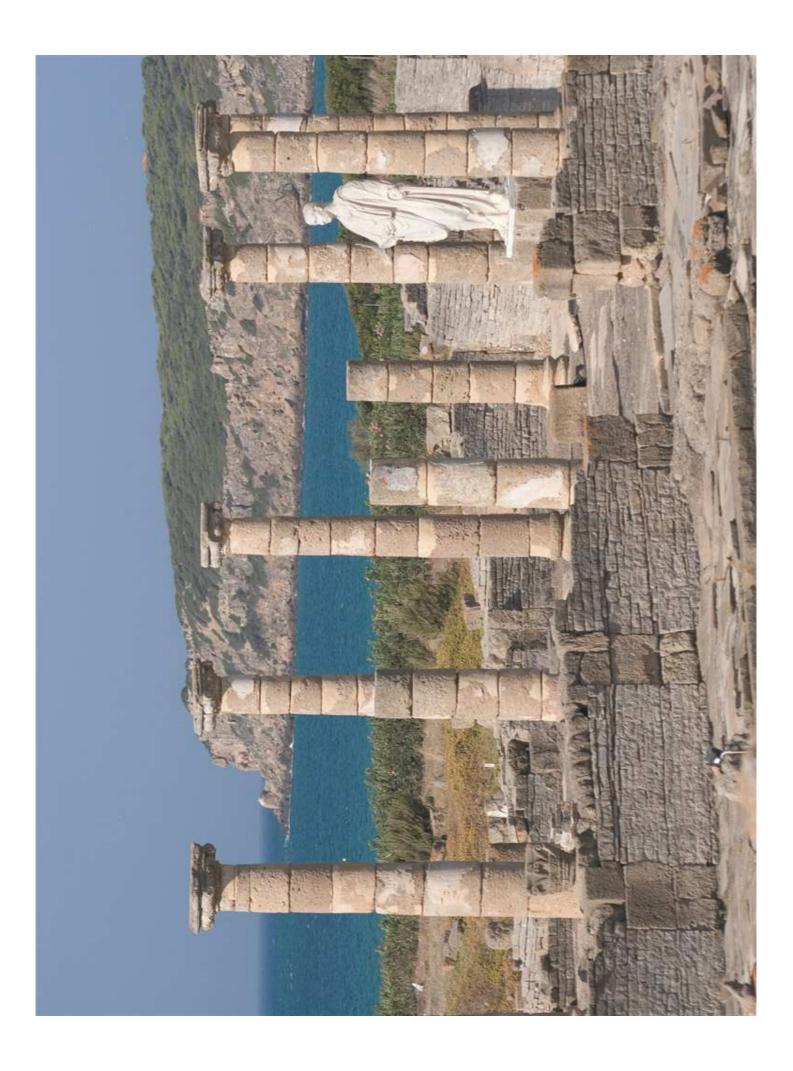

#### **HISTORY:**

- 3.000 years of different cultures and civilizations.
- 27 monuments / sites of historical and artistical interest.
- 68 archeological / historical and folkloric museum.

## MICEIN CÁDIZ VENUES

WINECELLARS, CASTLES, FINCAS, COUNTRY HOUSES, MUSEUMS, PALACES, BASTIONS...