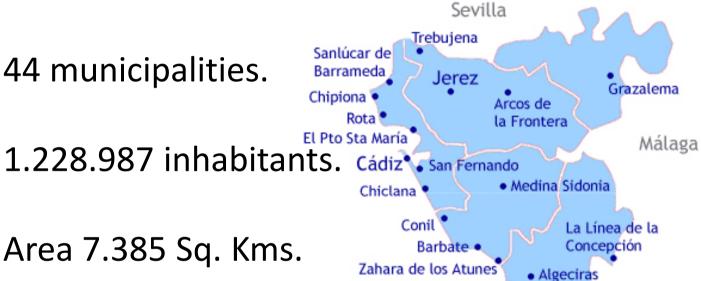

|  |

Connections with Jerez Airport (XRY): <a href="http://bit.ly/QiLm45">http://bit.ly/QiLm45</a>

Airlines (XRY): <a href="http://bit.ly/WNfurr">http://bit.ly/WNfurr</a>

People with Reduced Mobility: <a href="http://bit.ly/QiMjJR">http://bit.ly/QiMjJR</a>

Connections with Gibraltar Airport (GIB): <a href="http://bit.ly/S4yQ6T">http://bit.ly/S4yQ6T</a>

Algeciras Heliport: <a href="http://bit.ly/WNfdEN">http://bit.ly/WNfdEN</a>

## **COMMUNICATIONS**



Acces by Land (Trains and Buses): http://bit.ly/V5MRWf

Acces by Sea: <a href="http://bit.ly/U5jRcw">http://bit.ly/U5jRcw</a>

Distance Table in Kilometres: <a href="http://bit.ly/V5N7nX">http://bit.ly/V5N7nX</a>

Communications Map: <a href="http://bit.ly/QiNc5g">http://bit.ly/QiNc5g</a>

## THE PROVINCE OF CÁDIZ

44 municipalities.



Tarifa •

Area 7.385 Sq. Kms.

## THE PROVINCE IN FIGURES

**SEA**: - Atlantic and Mediterranean.

- Average Annual Temperatrure: 18°c

- Sea Temperature: 17ºc

#### **SUN:**

- 3.100 hours = 330 days of sunshine/year.

#### **HISTORY:**

- 3.000 years of different cultures and civilizations.
- 27 monuments / sites of historical and artistical interest.
- 68 archeological / historical and folkloric museum.

#### **HERITAGE**

- Birthplace of Flamenco.
- 58 Sherry winecellars of international prestige.
- Pure thoroughbred horses.
- 258 holidays

#### **NATURE:**

- 260 kms. of coastline.
- 76 beaches.
- 6 Natural Parks.

- 7 Natural Reserves.
- 7 Natural countryside sites.
- 4 Natural Monuments.

Altitud (m): 27 Latitud: 36 44 45 Longitud: 6 03 48

| La temperatura media<br>por estaciones